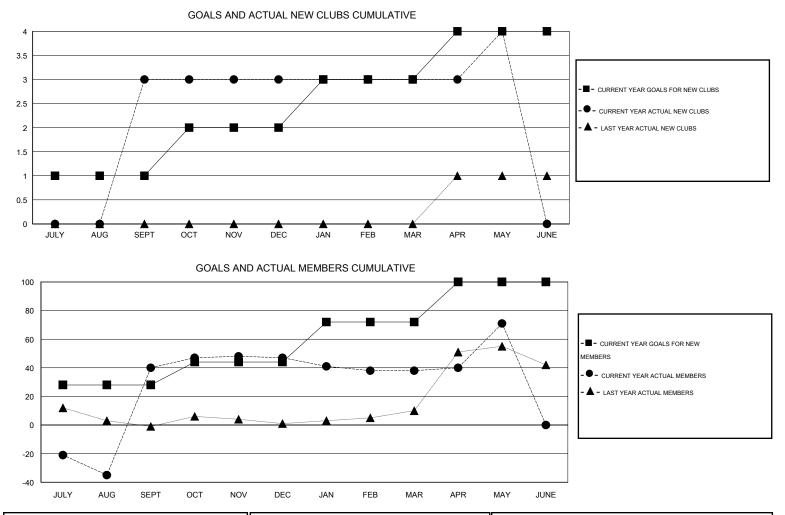

## GMT: Kenneth Schwols

| LOCATION ARIZONA | 4 |
|------------------|---|
|                  | • |

| GMT: Kenneth  | Schwols          |                   | LOCATIO          | N ARIZONA        |               |                    |                                     |                    | GMT CA 1         |
|---------------|------------------|-------------------|------------------|------------------|---------------|--------------------|-------------------------------------|--------------------|------------------|
| Clubs         |                  |                   |                  |                  |               |                    | Members                             |                    |                  |
|               | RESU             | LTS FOR 2014-2015 |                  |                  |               | RESU               | JLTS FOR 2014-2015                  |                    |                  |
| QUARTER       | NEW CLUB<br>GOAL | NEW CLUBS         | DROPPED<br>CLUBS | NET<br>GAIN/LOSS | QUARTER       | NEW MEMBER<br>GOAL | CHARTER AND<br>NEW MEMBERS<br>ADDED | DROPPED<br>MEMBERS | NET<br>GAIN/LOSS |
| JULY/AUG/SEPT | 1                | 3                 | 0                | 3                | JULY/AUG/SEPT | 28                 | 114                                 | 74                 | 40               |
| OCT/NOV/DEC   | 1                | 0                 | 0                | 0                | OCT/NOV/DEC   | 16                 | 34                                  | 27                 | 7                |
| JAN/FEB/MAR   | 1                | 0                 | 1                | -1               | JAN/FEB/MAR   | 28                 | 35                                  | 44                 | -9               |
| APR/MAY/JUNE  | 1                | 1                 | 0                | 1                | APR/MAY/JUNE  | 28                 | 58                                  | 25                 | 33               |